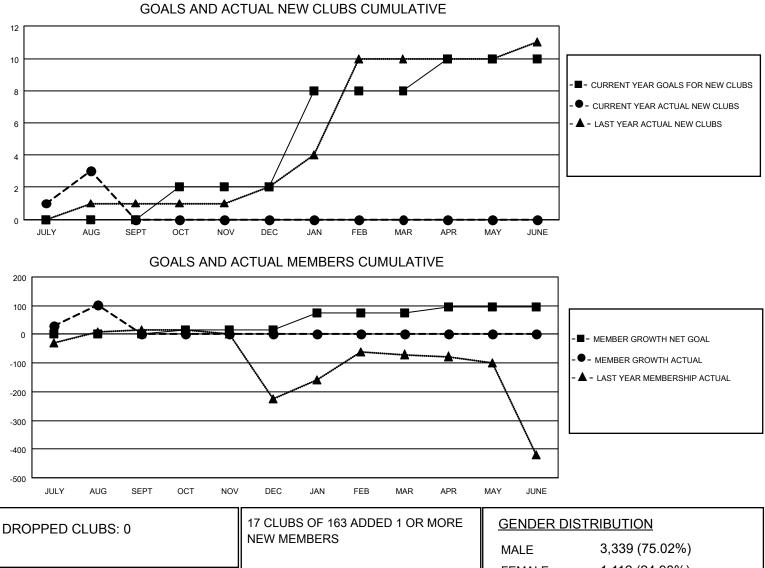

## LOCATION INDIA

District 321C1

Results as of: 8/31/2020

| Clubs                 |               |           |               | Members               |                         |                         |                                                    |  |  |
|-----------------------|---------------|-----------|---------------|-----------------------|-------------------------|-------------------------|----------------------------------------------------|--|--|
| RESULTS FOR 2020-2021 |               |           |               | RESULTS FOR 2020-2021 |                         |                         |                                                    |  |  |
| QUARTER               | NEW CLUB GOAL | NEW CLUBS | DROPPED CLUBS | QUARTER MEI           | MBER GROWTH NET<br>GOAL | MEMBER GROWTH<br>ACTUAL | DROPPED<br>MEMBERS ACTUAL<br>(including transfers) |  |  |
| JULY/AUG/SEPT         | 0             | 3         | 0             | JULY/AUG/SEPT         | 0                       | 135                     | 26                                                 |  |  |
| OCT/NOV/DEC           | 2             | 0         | 0             | OCT/NOV/DEC           | 15                      | 0                       | 0                                                  |  |  |
| JAN/FEB/MAR           | 6             | 0         | 0             | JAN/FEB/MAR           | 60                      | 0                       | 0                                                  |  |  |
| APR/MAY/JUNE          | 2             | 0         | 0             | APR/MAY/JUNE          | 22                      | 0                       | 0                                                  |  |  |

|                  |    |                           | MALE                       | 3,339 (75.02%) |       |
|------------------|----|---------------------------|----------------------------|----------------|-------|
| DROPPED MEMBERS  |    |                           | FEMALE                     | 1,112 (24.98%) |       |
| DECEASED         | 2  | CLICK HERE FOR CUMULATIVE | TOTAL FAMILY UNIT MEMBERS  |                | 1,710 |
| CLUB CANCELLED 0 |    | MEMBERSHIP DATA           |                            |                | 902   |
| OTHER            | 24 |                           | FAMILY MEMBERS PAYING HALF |                | 902   |
| TOTAL            | 26 |                           |                            |                |       |